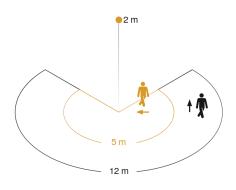

## **Function description**

Round the corner. Infrared wall sensor IS 240 DUO, for indoors and out, 240° angle of coverage, reach up to 12 m, selectable time and twilight threshold, detection zone can be customised with shrouds.

## **Technical specifications**

| Туре                                          | Motion detectors                                                                                                      |
|-----------------------------------------------|-----------------------------------------------------------------------------------------------------------------------|
| Dimensions (L x W x H)                        | 90 x 60 x 100 mm                                                                                                      |
| Mains power supply                            | 230 – 240 V / 50 Hz                                                                                                   |
| Sensor Technology                             | passive infrared                                                                                                      |
| Application, place                            | Indoors, Outdoors                                                                                                     |
| Application, place, room                      | external facade / external area,<br>front door, all round the building,<br>terrace / balcony, courtyard &<br>driveway |
| Installation site                             | wall, corner                                                                                                          |
| Type of installation                          | Surface wiring                                                                                                        |
| Switching zones                               | 276 switching zones                                                                                                   |
| Electronic scalability                        | No                                                                                                                    |
| Mechanical scalability                        | No                                                                                                                    |
| Mounting height                               | 1,80 – 4,00 m                                                                                                         |
| Optimum mounting height                       | 2 m                                                                                                                   |
| Detection angle                               | 240 °                                                                                                                 |
| Angle of aperture                             | 180 °                                                                                                                 |
| Sneak-by guard                                | Yes                                                                                                                   |
| Capability of masking out individual segments | Yes                                                                                                                   |
| Reach, radial                                 | r = 5 m (52 m²)                                                                                                       |

## **Detection Zone**

Mögliche Montagehöhe: 1,80 m – 4,00 m

Orange: radial Schwarz: tangential