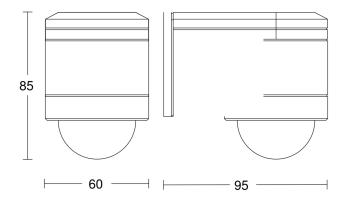

## **Technical specifications**

| Туре                                          | Motion detectors                                                                                                      |
|-----------------------------------------------|-----------------------------------------------------------------------------------------------------------------------|
| Dimensions (L x W x H)                        | 90 x 60 x 100 mm                                                                                                      |
| Mains power supply                            | 230 – 240 V / 50 Hz                                                                                                   |
| Sensor Technology                             | passive infrared                                                                                                      |
| Application, place                            | Indoors, Outdoors                                                                                                     |
| Application, place, room                      | external facade / external area,<br>front door, all round the building,<br>terrace / balcony, courtyard &<br>driveway |
| Installation site                             | wall, corner                                                                                                          |
| Type of installation                          | Surface wiring                                                                                                        |
| Switching zones                               | 276 switching zones                                                                                                   |
| Electronic scalability                        | No                                                                                                                    |
| Mechanical scalability                        | No                                                                                                                    |
| Mounting height                               | 1,80 – 4,00 m                                                                                                         |
| Optimum mounting height                       | 2 m                                                                                                                   |
| Detection angle                               | 240 °                                                                                                                 |
| Angle of aperture                             | 180 °                                                                                                                 |
| Sneak-by guard                                | Yes                                                                                                                   |
| Capability of masking out individual segments | Yes                                                                                                                   |
| Reach, radial                                 | r = 5 m (52 m²)                                                                                                       |

## **Dimension Drawing**