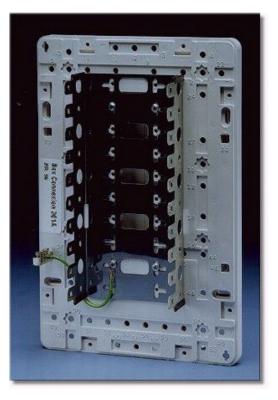

## **100 PAIR CONNECTION BOX**

## **300 Series Box**

320mm x 210mm x 120mm (standard lid)

The Austin Taylor 300 Series Modular Box is a versatile plastic box designed to contain various back mount frames and mountings for ancillary components.

The base has generous provision for fixing of cable tie anchors, jumper rings, earth posts and connector mountings.





The cover gives an internal clearance height of 90mm and will accept the QDF-modules and the BMF & LSA+modules strips with the addition of protector module.

The cover is secured by large head quick release screws and has removable side and end panels. The end panels have breakout sections for cable entry.

The 300 Series box can be used singly or in multiple configurations when the bases are fitted together and the appropriate side or end panels removed.



TEIN TELECOM nv Weldoenersplein 7 1030 BRUSSEL Tel: +32 2 240 64 70 Fax: +32 2 240 64 79 E-mail:commercial@teintelecom.com