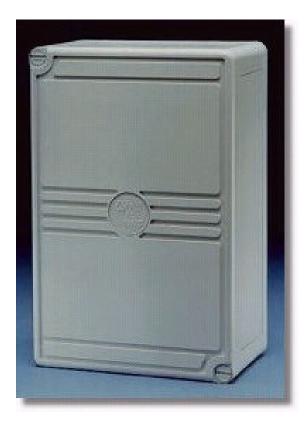

## **300 Series Box**

320mm x 210mm x 120mm (standard lid)

The Austin Taylor 300 Series Modular Box is a versatile plastic box designed to contain various back mount frames and mountings for ancillary components.

The base has generous provision for fixing of cable tie anchors, jumper rings, earth posts and connector mountings.

The cover gives an internal clearance height of 90mm and will accept the QDF-modules and the BMF & LSA+modules strips with the addition of protector module.

The cover is secured by large head quick release screws and has removable side and end panels. The end panels have breakout sections for cable entry.

The 300 Series box can be used singly or in multiple configurations when the bases are fitted together and the appropriate side or end panels removed.