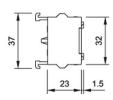

## **Dimensions**

**Other Attributes** 

Weight 0.028 kg

**Connection Method** 

Terminal Screw

Switching element

Switching voltage 500 V AC
Switching current 10 A
Switching system Snap-action

Contact material Silver Contacts 2 NO