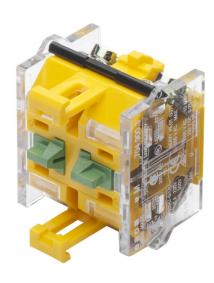

## Components configured by yourself **704.900.3 - Switching element**

Attention: The preview is based on a sample product. This can differ from your current configuration.

## **Dimensions**

**Other Attributes** 

Weight 0.028 kg

**Connection Method** 

Terminal Screw

Switching element

Switching voltage 500 V AC
Switching current 10 A
Switching system Snap-action

Contact material Silver Contacts 2 NO