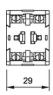

## **Dimensions**

**Other Attributes** 

Weight 0.028 kg

**Connection Method** 

Terminal Screw

Switching element

Switching voltage 500 V AC
Switching current 10 A
Switching system Snap-action

Contact material Silver Contacts 2 NO