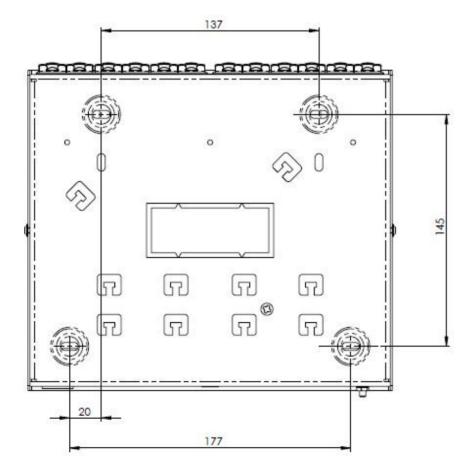

### **MOUNTING DIMENSIONS 12 PORT ZD BOX**

All drawings, designs, specifications, plans and particulars of weights, size and dimensions contained in the technical or commercial documentation of Aginode is indicative only and shall not be binding on Aginode or be treated as constituting a representation on the part of Aginode.
Generated 15/03/2024 www.aginode.net Page 2 / 2