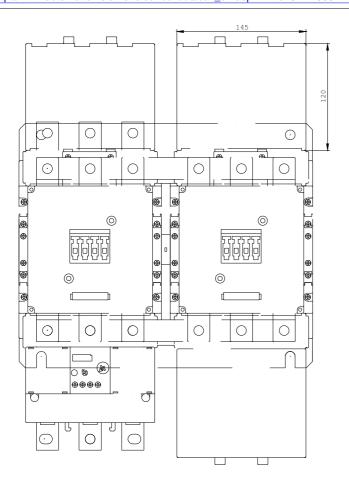

## **SIEMENS**

Product data sheet 3RT1966-4EA1

TERMINAL COVER FOR BAR CONNECTIONS FOR CONTACTORS SIZE S10/S12 FOR OVERLOAD RELAY 3RB106 FOR SOFT START.3RW407.,3RW444.