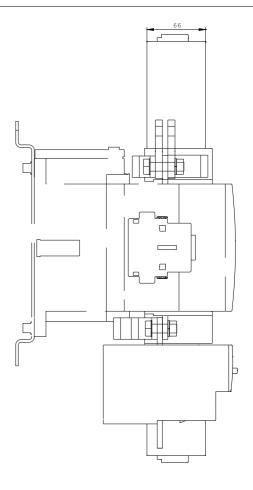

## **SIEMENS**

Product data sheet 3RT1966-4EA1

TERMINAL COVER FOR BAR CONNECTIONS FOR CONTACTORS SIZE S10/S12 FOR OVERLOAD RELAY 3RB106 FOR SOFT START.3RW407.,3RW444.