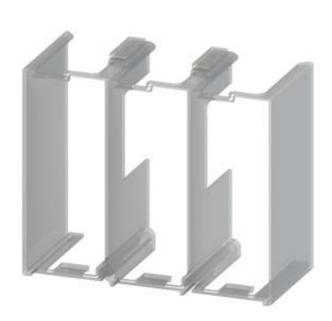

## **SIEMENS**

Product data sheet 3RT1966-4EA1

TERMINAL COVER FOR BAR CONNECTIONS FOR CONTACTORS SIZE S10/S12 FOR OVERLOAD RELAY 3RB106 FOR SOFT START.3RW407.,3RW444.