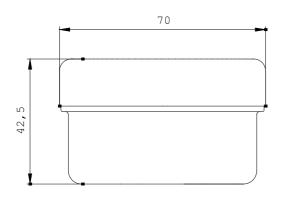

## 8WD4408-0AB

SIEMENS

SIGNALLING COLUMN CONNECT. ELEMENT FOR WITH BASE MOUNT./ANGLE MOUNT. COVER LID AND SEAL FOR SCREW CONNECTION

|           |                           | SIRIUS               |                                   |
|-----------|---------------------------|----------------------|-----------------------------------|
| 61346-2   |                           | Х                    |                                   |
|           |                           |                      |                                   |
|           |                           | screw-type terminals |                                   |
| n element | mm                        | 70                   |                                   |
|           |                           |                      |                                   |
|           |                           |                      |                                   |
|           |                           |                      |                                   |
|           | °C                        | -20 +50              |                                   |
|           |                           | IP65                 |                                   |
|           | mm                        | 42.5                 |                                   |
|           | mm                        | 70                   |                                   |
|           |                           |                      |                                   |
| EMC       | Declaration<br>Conformity | of Shipping Approval | other                             |
| С-ТІСК    | EG-Konf.                  |                      | <u>Confirmation</u>               |
|           | em element                | In element mm        | 61346-2 X<br>an element mm 70<br> |