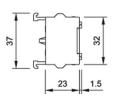

## EAO – Your Expert Partner for **Human Machine Interfaces**

### 704.900.1 - Switching element

## Components configured by yourself **704.900.1 - Switching element**



Attention: The preview is based on a sample product. This can differ from your current configuration.

#### **Dimensions**







#### **Circuit Diagram**

#### Other Attributes

Weight 0.021 kg

#### **Connection Method**

Terminal Screw

#### Switching element

Contact material

Switching voltage 500 V AC
Switching current 10 A
Switching system Snap-action
Contacts 1 NO

Silver



Stand: 14.02.2011



# EAO – Your Expert Partner for **Human Machine Interfaces**

### 704.900.1 - Switching element



e a o

Stand: 14.02.2011