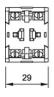

## EAO – Your Expert Partner for **Human Machine Interfaces**

### 704.900.1 - Switching element

## Components configured by yourself **704.900.1 - Switching element**



Attention: The preview is based on a sample product. This can differ from your current configuration.

#### **Dimensions**







#### **Circuit Diagram**

#### Other Attributes

Weight 0.021 kg

#### **Connection Method**

Terminal Screw

#### Switching element

Contact material

Switching voltage 500 V AC
Switching current 10 A
Switching system Snap-action
Contacts 1 NO

Silver



Stand: 14.02.2011



# EAO – Your Expert Partner for **Human Machine Interfaces**

### 704.900.1 - Switching element



e a o

Stand: 14.02.2011