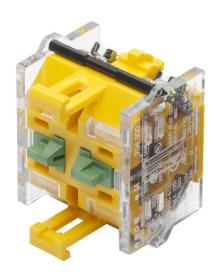

## Components configured by yourself **704.900.1 - Switching element**

Attention: The preview is based on a sample product. This can differ from your current configuration.

#### Switching element

Contact material

Switching voltage 500 V AC
Switching current 10 A
Switching system Snap-action
Contacts 1 NO

Silver

Stand: 14.02.2011