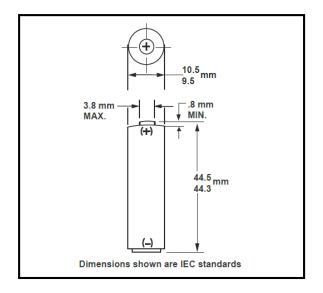

## **DURACELL®**



## DX2400H 850mAh AAA **Duracell Rechargeable**



| Specifications                |                                              |
|-------------------------------|----------------------------------------------|
| Classification:               | Cylindrical Rechargeable                     |
| <b>Chemical System:</b>       | Nickel Metal Hydride (NiMH)                  |
| Designation:                  | ANSI - 1.2H1, IEC – HR3                      |
| Nominal Voltage:              | 1.2V                                         |
| <b>Operating Voltage:</b>     | 1.0V – 1.35V                                 |
| <b>Operating Temperature:</b> | -10°C to 50°C                                |
|                               | (14°F to 122°F)                              |
| <b>Storage Temperature:</b>   | 5°C to 30°C