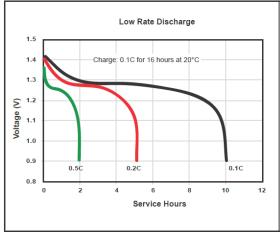

oltage:              | 1.2V                                         |
| <b>Operating Voltage:</b>     | 1.0V – 1.35V                                 |
| <b>Operating Temperature:</b> | -10°C to 50°C                                |
|                               | (14°F to 122°F)                              |
| <b>Storage Temperature:</b>   | 5°C to 30°C                                  |
| Typical Weight:               | 12g                                          |
| Typical Volume:               | 3.5 cm <sup>3</sup> (0.214 in <sup>3</sup> ) |
| Typical Impedance:            | 30 mΩ @ 1kHz                                 |
| Rated Capacity:               | 850mAh                                       |
| Safety Features:              | Pressure release resettable vent             |







Fast Charge (Charge control required)



Information and contents in this data sheet are for reference purposes only. They do not constitute any warranty and representation is subject to change without notice. For most current information and further details, please contact Duracell.