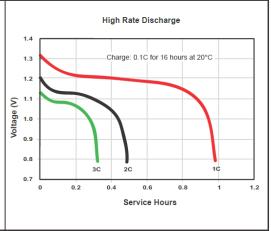

tage:              | 1.2V                                         |
| <b>Operating Voltage:</b>     | 1.0V – 1.35V                                 |
| <b>Operating Temperature:</b> | -10°C to 50°C                                |
|                               | (14°F to 122°F)                              |
| <b>Storage Temperature:</b>   | 5°C to 30°C                                  |
| Typical Weight:               | 12g                                          |
| Typical Volume:               | 3.5 cm <sup>3</sup> (0.214 in <sup>3</sup> ) |
| Typical Impedance:            | 30 mΩ @ 1kHz                                 |
| Rated Capacity:               | 850mAh                                       |
| Safety Features:              | Pressure release resettable vent             |







Fast Charge (Charge control required)



Information and contents in this data sheet are for reference purposes only. They do not constitute any warranty and representation is subject to change without notice. For most current information and further details, please contact Duracell.