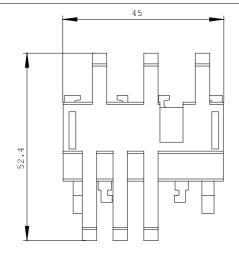

| Installation/mounting/dimensions: |         |
|-----------------------------------|---------|
| Mounting type                     | clip-on |