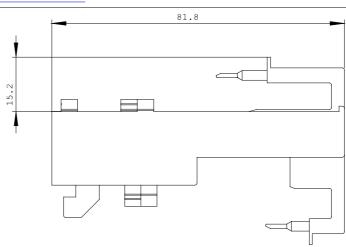

| Installation/mounting/dimensions: |         |
|-----------------------------------|---------|
| Mounting type                     | clip-on |