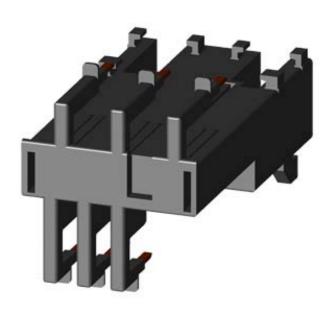

# **SIEMENS**

Product data sheet 3RA2911-2AA00

LINK MODULE, ELECTRICAL AND MECHANICAL, FOR 3RV2011 AND 3RT201., SPRING-LOADED TERMINALS

| General technical data:     |                                        |  |
|-----------------------------|----------------------------------------|--|
| product brand name          | SIRIUS                                 |  |
| Product designation         | link module                            |  |
| Size of the circuit-breaker | S00                                    |  |
| Size of the contactor       | S00                                    |  |
| Design of the product       | actuating voltage contactor: AC and DC |  |