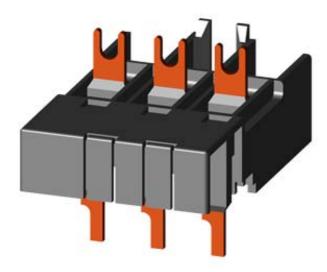

## 3RA2921-1AA00

LINK MODULE, SCREW ELECTRICAL AND MECHANICAL, FOR 3RV2.1/3RV2.21 AND 3RT2.2 AC OPERATION

| General technical data:     |                                 |  |  |  |  |
|-----------------------------|---------------------------------|--|--|--|--|
| product brand name          | SIRIUS                          |  |  |  |  |
| Product designation         | link module                     |  |  |  |  |
| Size of the circuit-breaker | S00, S0                         |  |  |  |  |
| Size of contactor           | SO                              |  |  |  |  |
| Design of the product       | actuating voltage contactor: AC |  |  |  |  |
|                             |                                 |  |  |  |  |