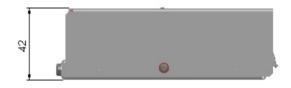

## **CHARACTERISTICS**

| Construction characteristics |                     |
|------------------------------|---------------------|
| Colour                       | White RAL 9002      |
| Material                     | Steel               |
| Dimensional characteristics  |                     |
| Approximate weight per piece | 0.45 kg             |
| Depth                        | 125 mm              |
| Height                       | 42 mm               |
| Width                        | 120 mm              |
| Usage characteristics        |                     |
| Field of application         | Fixed installations |
| Number of ports              | 6                   |
| Packaging                    | -                   |

### **DIMENSIONS 6 PORT ZD BOX**

All drawings, designs, specifications, plans and particulars of weights, size and dimensions contained in the technical or commercial documentation of Aginode is indicative only and shall not be binding on Aginode or be treated as constituting a representation on the part of Aginode. Generated 15/03/2024 www.aginode.net Page 2 / 2