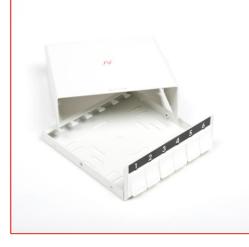

# **LANmark Zone Distribution Boxes**

LANmark ZD box 6 Snap-In White

#### Aginode Ref.: N521.606

- For use as consolidation point.
- Compatible with all LANmark snap-in connectors.
- 6 numbered snap-in ports with shutters.
- Cable entry from the back.
- · Cable fixing features
- Supplied with earthing screw
- Multiple mounting facilities

#### Design

This ZD box has 6 numbered ports with shutters and can accomodate all LANmark snap-in connectors.

The box provides cable entry from the back and offers tie-wrap strain relief. It is supplied with a self-adhesive foam strip for protection against dust entry.