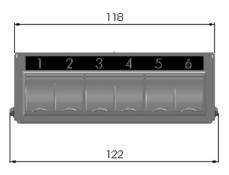

## **CHARACTERISTICS**

| Construction characteristics |                     |
|------------------------------|---------------------|
| Colour                       | White RAL 9002      |
| Material                     | Steel               |
| Dimensional characteristics  |                     |
| Approximate weight per piece | 0.45 kg             |
| Depth                        | 125 mm              |
| Height                       | 42 mm               |
| Width                        | 120 mm              |
| Usage characteristics        |                     |
| Field of application         | Fixed installations |
| Number of ports              | 6                   |
| Packaging                    | -                   |

### **DIMENSIONS 6 PORT ZD BOX**

All drawings, designs, specifications, plans and particulars of weights, size and dimensions contained in the technical or commercial documentation of Aginode is indicative only and shall not be binding on Aginode or be treated as constituting a representation on the part of Aginode. Generated 15/03/2024 www.aginode.net Page 2 / 2