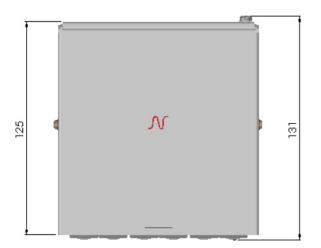

## **CHARACTERISTICS**

| Construction characteristics |                     |
|------------------------------|---------------------|
| Colour                       | White RAL 9002      |
| Material                     | Steel               |
| Dimensional characteristics  |                     |
| Approximate weight per piece | 0.45 kg             |
| Depth                        | 125 mm              |
| Height                       | 42 mm               |
| Width                        | 120 mm              |
| Usage characteristics        |                     |
| Field of application         | Fixed installations |
| Number of ports              | 6                   |
| Packaging                    | -                   |

### **DIMENSIONS 6 PORT ZD BOX**

All drawings, designs, specifications, plans and particulars of weights, size and dimensions contained in the technical or commercial documentation of Aginode is indicative only and shall not be binding on Aginode or be treated as constituting a representation on the part of Aginode. Generated 15/03/2024 www.aginode.net Page 2 / 2