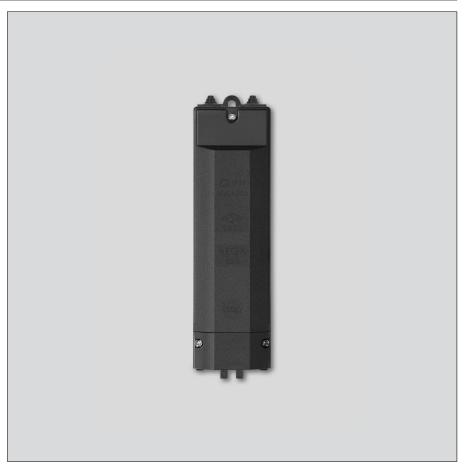

## **Product description**

Connection box according to DIN 43 628/ VDE 0660 · Part 505 Housing made of impact synthetic plastic (polycarbonate) Fire protection according to UL94-V2 Housing cover with screw mounting 2 elongated fixing holes ø 6.5 mm Spacing 232 mm for installation in poles  $\emptyset \ge 70 \text{ mm}$ Door size from 70 x 250 mm 3 cable entries with two-part plastic gasket and integrated strain-relief for underground cable 5 x 10<sup>□</sup> 2 cable entries with compression nipples for luminaire connecting cable 4 x 2,5<sup>-1</sup> 2 fuse holders with screw cap for fuse Neozed D01 up to 16 A equipped with fuse Noezed D01 6 A Safety class II Protection class IP 55 Dust-tight and protected against water jets Weight: 0.4 kg