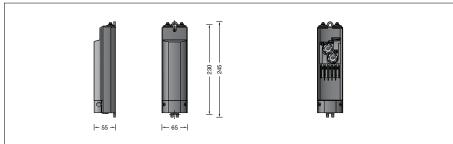

## **Product description**

Connection box according to DIN 43 628/ VDE 0660 · Part 505 Housing made of impact synthetic plastic (polycarbonate) Fire protection according to UL94-V2 Housing cover with screw mounting 2 elongated fixing holes ø 6.5 mm Spacing 232 mm for installation in poles  $\emptyset \ge 70 \text{ mm}$ Door size from 70 x 250 mm 3 cable entries with two-part plastic gasket and integrated strain-relief for underground cable 5 x 10<sup>□</sup> 2 cable entries with compression nipples for luminaire connecting cable 4 x 2,5<sup>-1</sup> 2 fuse holders with screw cap for fuse Neozed D01 up to 16 A equipped with fuse Noezed D01 6 A Safety class II Protection class IP 55 Dust-tight and protected against water jets Weight: 0.4 kg