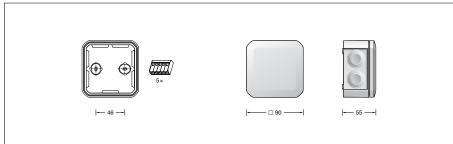

## **Product description**

Distribution box made of synthetic material 7 cable entries with plug-in seals for cable diameters of 5–20 mm

5 connection terminals, 5-pole, 0.5 to  $6^{\mbox{\tiny $\square$}}$  Sealing compound:

2-component hydrocarbon resin 250ml Protection class IP68 when properly sealed

**C** € – Conformity mark Weight: 0.5 kg