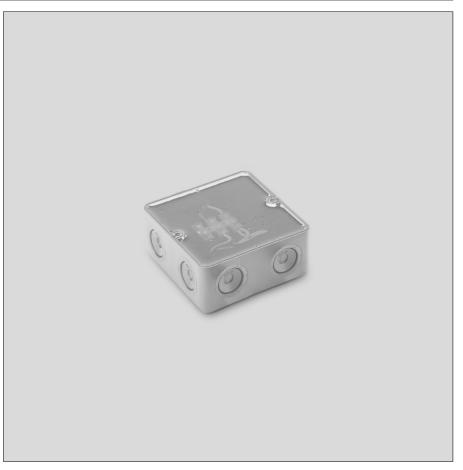

## **Application**

Distribution box for installation in soil as well as surface installation.

After installation, the distribution box must be sealed.

## **Product description**

Distribution box made of synthetic material 7 cable entries with plug-in seals for cable diameters of 5–20 mm

5 connection terminals, 5-pole, 0.5 to  $6^{\mbox{\tiny $\square$}}$  Sealing compound:

2-component hydrocarbon resin 250ml Protection class IP68 when properly sealed

**C** € – Conformity mark Weight: 0.5 kg