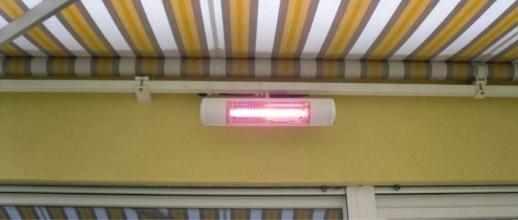

sy to install bracketry. These brackets not only allow flexibility at time of installation, but also enables Tansun heaters to be positioned correctly, to allow free air circulation around the heaters when fitted.

This prevents potential failures, whilst also eliminating discoloration to the fabric and combustible materials surrounding the heater.



We offer a bespoke bracket design service, so sunshade manufacturers can add Tansun products into specific parasol/awning profiles, with ease.

#### DOUBLE CROSS MEMBER BRACKET



### ADJUSTABLE AWNING BRACKET



### **BENEFITS**

- Increases clearance behind/above heater
- Ideal for all types of sunshade product
- Available in any RAL colour option
- Suitable for temporary or permanent installation

# RIO GRANDE

## **INSTALLATIONS**