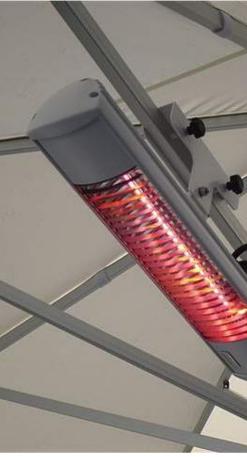

#### TANSUN PREMIUM INFRARED HEATER

The Rio Grande is a stylish infrared heater ideal for indoor or outdoor use. The Rio Grande is one of the elite members of the Tansun product range, adding elegance to our range of Infrared heaters. Primarily used in heating applications that include; alfresco dining, bars, smoking areas and terraces.

### EFFICIENT AND RELIABLE HEATING SOLUTION

The Rio Grande is a fully weatherproof heater used in all seasons, and comes with a safety guard fitted as standard-this popular range of heater comes with a two year manufacturer's warranty.

## **INSTALLATIONS**