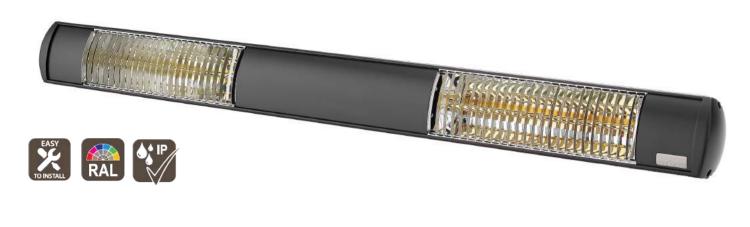

#### TANSUN PREMIUM INFRARED HEATER

The Rio Grande is a stylish infrared heater ideal for indoor or outdoor use. The Rio Grande is one of the elite members of the Tansun product range, adding elegance to our range of Infrared heaters. Primarily used in heating applications that include; alfresco dining, bars, smoking areas and terraces.

### EFFICIENT AND RELIABLE HEATING SOLUTION

The Rio Grande is a fully weatherproof heater used in all seasons, and comes with a safety guard fitted as standard-this popular range of heater comes with a two year manufacturer's warranty.