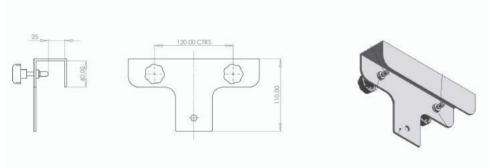

#### WALL MOUNTED ARM BRACKET

Tansun offer a full range of universal easy to install bracketry. These brackets not only allow flexibility at time of installation, but also enables Tansun heaters to be positioned correctly, to allow free air circulation around the heaters when fitted.

#### DOUBLE CROSS MEMBER BRACKET