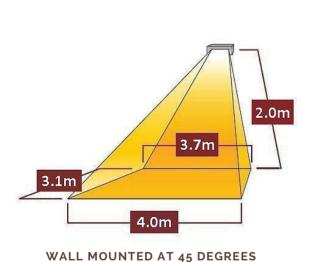

#### WALL MOUNTED ARM BRACKET

Tansun offer a full range of universal easy to install bracketry. These brackets not only allow flexibility at time of installation, but also enables Tansun heaters to be positioned correctly, to allow free air circulation around the heaters when fitted.

This prevents potential failures, whilst also eliminating discoloration to the fabric and combustible materials surrounding the heater.

We offer a bespoke bracket design service, so sunshade manufacturers can add Tansun products into specific parasol/awning profiles, with ease.