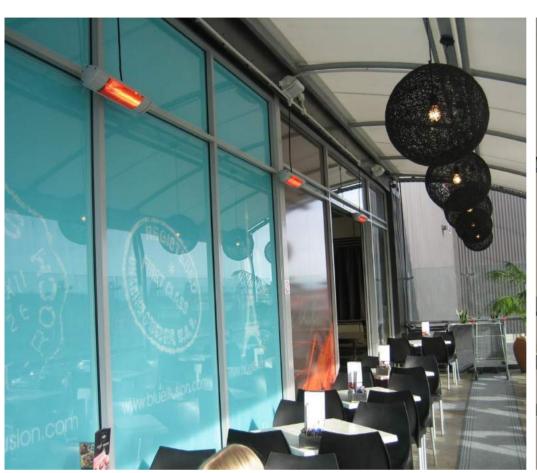

#### TANSUN PREMIUM INFRARED HEATER

The Rio Grande is a stylish infrared heater ideal for indoor or outdoor use. The Rio Grande is one of the elite members of the Tansun product range, adding elegance to our range of Infrared heaters. Primarily used in heating applications that include; alfresco dining, bars, smoking areas and terraces.

### EFFICIENT AND RELIABLE HEATING SOLUTION

The Rio Grande is a fully weatherproof heater used in all seasons, and comes with a safety guard fitted as standard-this popular range of heater comes with a two year manufacturer's warranty.

## **INSTALLATIONS**