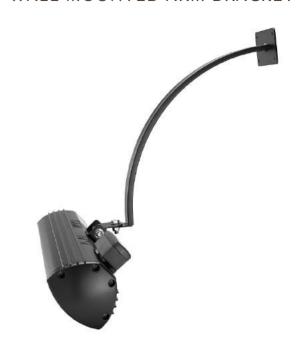

#### WALL MOUNTED ARM BRACKET

Tansun offer a full range of universal easy to install bracketry. These brackets not only allow flexibility at time of installation, but also enables Tansun heaters to be positioned correctly, to allow free air circulation around the heaters when fitted.

### ADJUSTABLE AWNING BRACKET