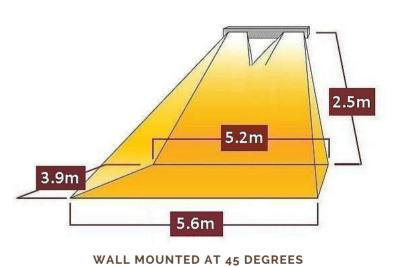

### EFFICIENT AND RELIABLE HEATING SOLUTION

The Rio Grande is a fully weatherproof heater used in all seasons, and comes with a safety guard fitted as standard-this popular range of heater comes with a two year manufacturer's warranty.