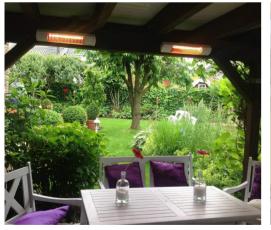

easy to install bracketry. These brackets not only allow flexibility at time of installation, but also enables Tansun heaters to be positioned correctly, to allow free air circulation around the heaters when fitted.

This prevents potential failures, whilst also eliminating discoloration to the fabric and combustible materials surrounding the heater.



We offer a bespoke bracket design service, so sunshade manufacturers can add Tansun products into specific parasol/awning profiles, with ease.

#### DOUBLE CROSS MEMBER BRACKET



### ADJUSTABLE AWNING BRACKET



### **BENEFITS**

- Increases clearance behind/above heater
- Ideal for all types of sunshade product
- Available in any RAL colour option
- Suitable for temporary or permanent installation

# RIO GRANDE

## **INSTALLATIONS**