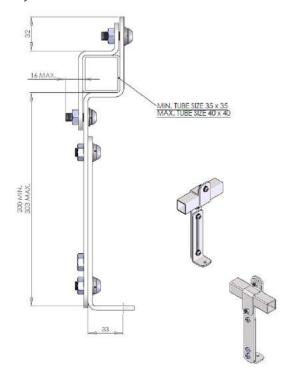

#### WALL MOUNTED ARM BRACKET

Tansun offer a full range of universal easy to install bracketry. These brackets not only allow flexibility at time of installation, but also enables Tansun heaters to be positioned correctly, to allow free air circulation around the heaters when fitted.

#### DOUBLE CROSS MEMBER BRACKET