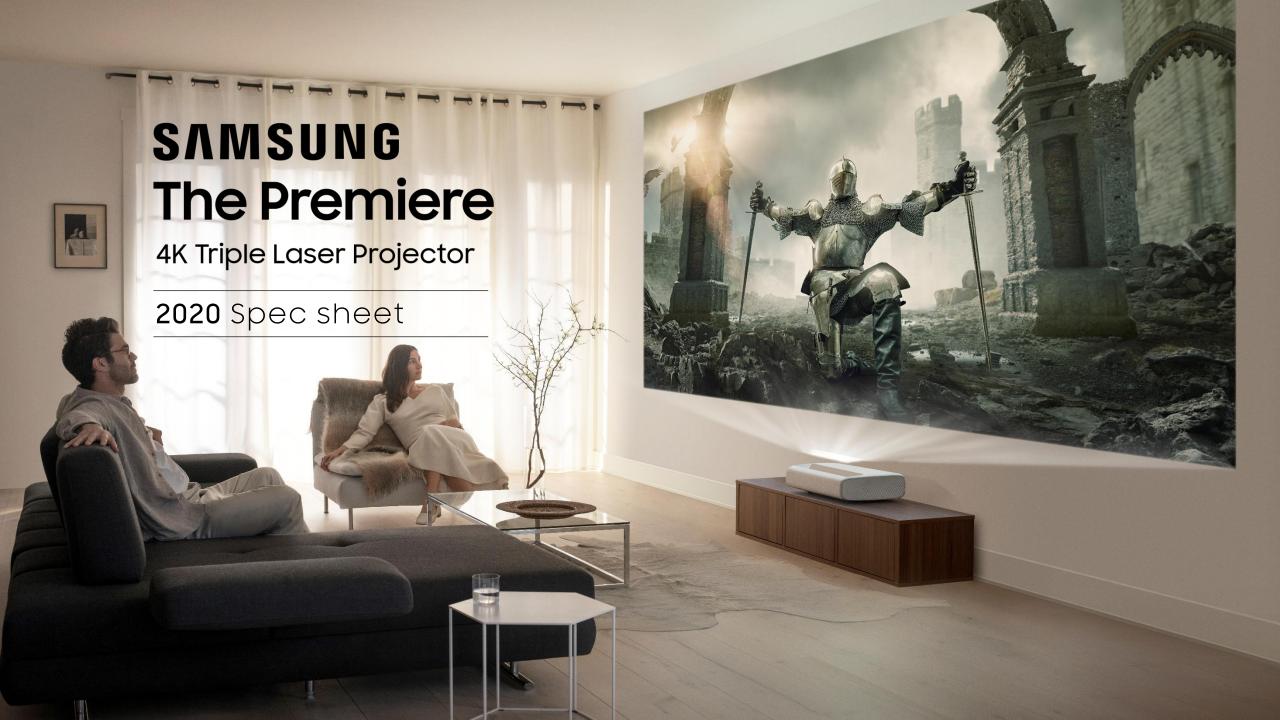

## Experience a true home cinema with 4K Laser

Maximum screen size in minimum space

## Triple Laser Technology

Provides crisp & vibrant colors with 4K bright and clear pictures on max 130" screen