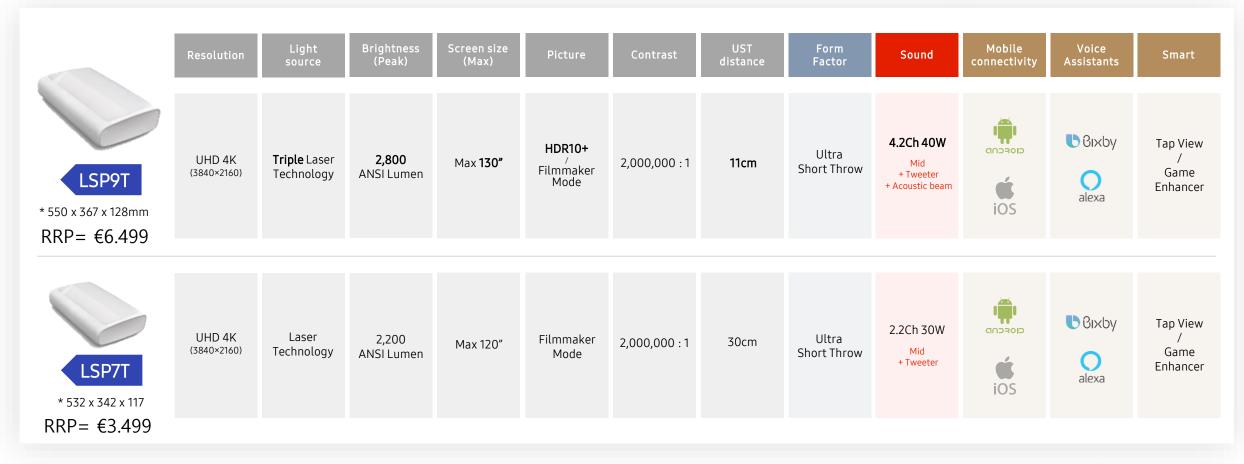

#### Line-up Overview

## Triple Laser Technology

Cutting-edge triple laser completes the cinema experience of watching 4K picture quality

- Max 130" 4K
- Triple Laser
- 2800 ANSI Lumen
- HDR10+, Filmmaker mode

#### **Powerful Sound**

Fill your space with the powerful 4.2ch 40W speakers with built-in woofers

- Built-in speakers and woofers
  - Hole array 44 holes

### Minimal Design

Compact and minimal design blends into your home interior as an beautiful object

- Ultra Short Throw
- Compact and round design

## Smart TV Experience

Enjoy the same smart experience as Samsung Smart TV

- Instant On
- OTT services
- Multi Voice Assistant
  - Tap View
  - Game Enhancer

<sup>\*</sup> LSP9T Basis (Features can vary by line-up)