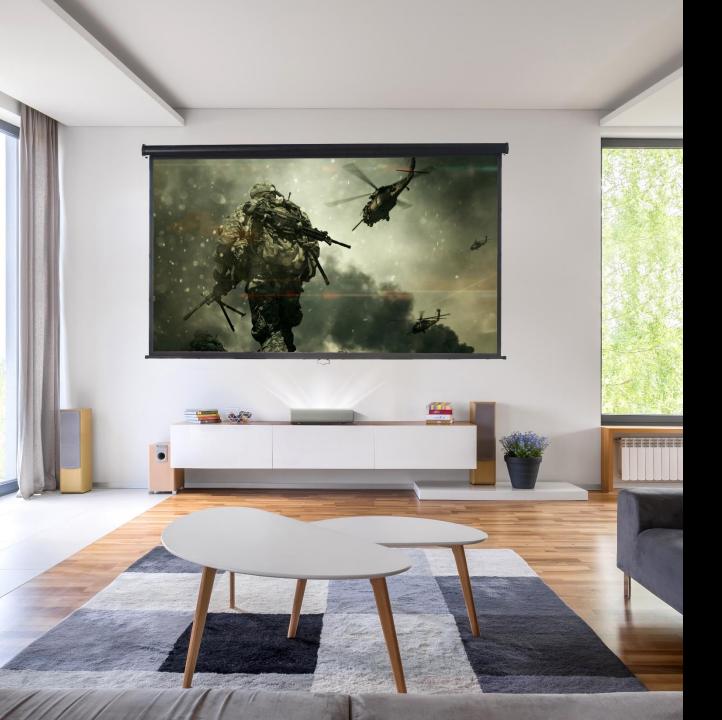

## Experience a true home cinema with 4K Laser

Maximum screen size in minimum space

#### Projector Screen

The laser projector can be projected on a flat white or bright monotone wall without setting up an additional screen. For a more optimized experience, using a screen dedicated to ultra short throw projector is recommended.