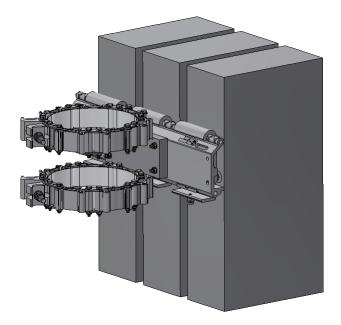

# AMRC ONE CLICK SOLUTION POLE MOUNT LARGE

#### Pole Mount Large

Is designed for mounting up to three Airscale units on a vertical structure together with Cue Dee Chain Strap.

#### **Flexibility**

Together with the Cue Dee Chain Strap the Pole Mount Large can be installed on any pole from Ø110 mm up to Ø1000 mm.

#### **Easy Assembly**

The choice of materials makes the product very light which in turn makes the handling and installation very easy.

AMRC One Click Solution Pole Mount Large