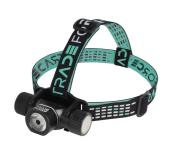

## Headlight LED 2000lm 200m 3.7V 4000mAh Rechargeable Lithium Battery IPX4 Aluminium Shell

| Basic data: |               |
|-------------|---------------|
| ID          | 0009870005    |
| GTIN        | 7630268414429 |

## Features:

- LED light source

- Battery: 3.7V 4000mAh Rechargeable Lithium Battery

- Modes: single click 40% -15% 3% off, long press to launch 100% which last 40 sec or last until next click on the switch, double press strobe
- Brightness: 50lm / 280lm / 800lm / 2000lm
  Beam distance: 25m / 70m / 100m / 200m
- Runtime: 40s / 5h / 9h / 21h
- With magnet
- Recharging time: 4 hours
- Type C USB charging cable included
- CCT: 6500K

| Technical data:            |                          |  |
|----------------------------|--------------------------|--|
| Model:                     | Headlight                |  |
| Number of batteries:       | 1                        |  |
| With batteries:            | Yes                      |  |
| Rechargeable:              | Yes                      |  |
| Lamp type:                 | LED not exchangeable     |  |
| Luminous flux:             | 50 / 280 / 800 / 2000 lm |  |
| Housing colour:            | Black                    |  |
| Material:                  | Aluminium                |  |
| Dimension:                 | 32 * 49 * 100.8 mm       |  |
| Weight total:              | 220 g                    |  |
| Degree of protection (IP): | IPX4                     |  |