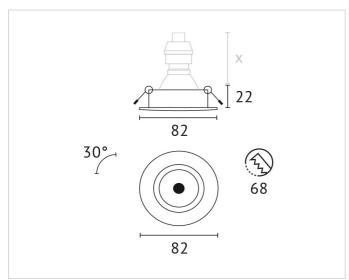

# Downlight/spot/floodlight

## ENY-6802







## **Description**

ENY, LV recessed downlight, made of die-cast aluminium, for QR-CBC-51, max. 50W, GX5.3, 12V, 30° swivel, without transformer, black

#### **General data**

**Adjustability:** Swivelling

Degree of protection

(IP): IP20 Housing colour: Black

Housing material: Aluminium
Lamp holder: GU10

Protection class: III

Suitable for built-in

**mounting:** true

## **Photometric data**

**Light outlet:** Direct **Max. system power:** 50

### **Electrical data**

No dim function: true Voltage type: AC

## **Product dimensions**

Outer diameter: 82