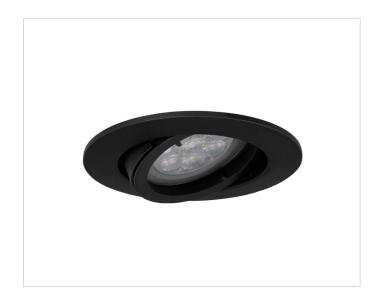

## **Description**

ENY, LV recessed downlight, made of die-cast aluminium, for QR-CBC-51, max. 50W, GX5.3, 12V, 30° swivel, without transformer, black

#### **General data**

**Adjustability:** Swivelling

Degree of protection

(IP): IP20 Housing colour: Black

Housing material: Aluminium
Lamp holder: GU10

Protection class: III

Suitable for built-in

**mounting:** true