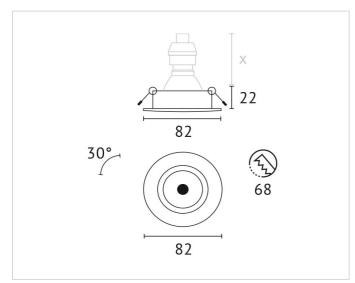

## **Description**

ENY, LV recessed downlight, made of die-cast aluminium, for QR-CBC-51, max. 50W, GX5.3, 12V, 30° swivel, without transformer, brushed chrome

General data Adjustability:

**ljustability:** Swivelling

**Degree of protection** 

(**IP**): IP20 Housing colour: Chrome

Housing material: Aluminium
Lamp holder: GU10

Protection class: III

Suitable for built-in

**mounting:** true

**Photometric data** 

**Light outlet:** Direct **Max. system power:** 50

**Electrical data** 

No dim function: true Voltage type: AC

**Product dimensions** 

Outer diameter: 82