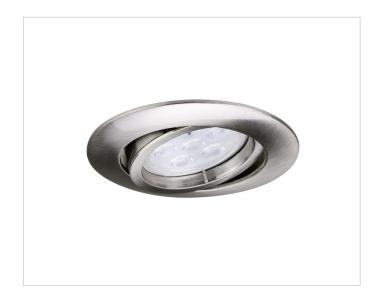

## **Description**

ENY, LV recessed downlight, made of die-cast aluminium, for QR-CBC-51, max. 50W, GX5.3, 12V, 30° swivel, without transformer, brushed chrome

General data Adjustability:

**ljustability:** Swivelling

**Degree of protection** 

(**IP**): IP20 Housing colour: Chrome

Housing material: Aluminium
Lamp holder: GU10

Protection class: III

Suitable for built-in

**mounting:** true

**Photometric data** 

**Light outlet:** Direct **Max. system power:** 50

**Electrical data** 

No dim function: true Voltage type: AC

**Product dimensions** 

Outer diameter: 82