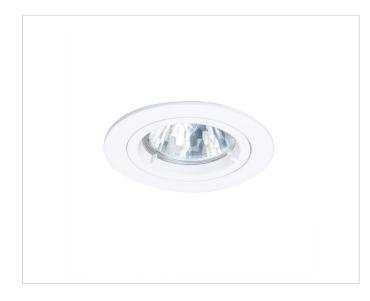

## **Description**

ENZ, downlight, made of die-cast aluminum, with GU10 socket and strain relief, rigid, white, with bayonet ring, with expanding spring fixing

## **General data**

Socket: GU10

**Suitable for recessed** 

mounting: yes
Housing color: white
Degree of protection: IP20
Protection class: I

**Adjustability:** not adjustable

Material of the

**housing:** aluminium