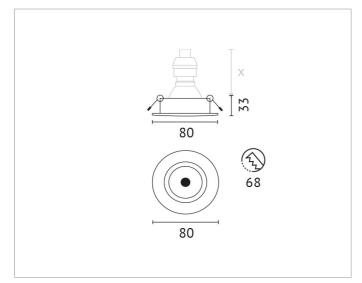

## ENZ-5001-C









## **Description**

ENZ, downlight, made of die-cast aluminum, with GU10 socket and strain relief, rigid, white, with bayonet ring, with expanding spring fixing

## **General data**

Socket: GU10

**Suitable for recessed** 

mounting: yes
Housing color: white
Degree of protection: IP20
Protection class: I

**Adjustability:** not adjustable

Material of the

**housing:** aluminium

**Photometric data** 

**Light source:** LED interchangeable

**Light emmision:** direct **Max. System output:** 50W

**Electrical data** 

Rated voltage: 230V

Without dimming

function: yes Voltage type: AC

**Product dimensions** 

Outer diameter: 80mm
Installation diameter: 68mm