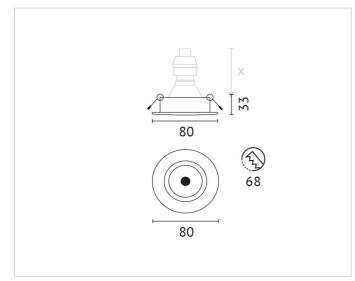

## Description

ENZ, LV downlight, made of die-cast aluminium, for QR-CBC-51, max. 50W, GX5.3, 12V, fixed, without transformer, black, with bayonet ring, with spring-loaded fixing, special: with 30 cm silicone cable, ceiling cutout 68mm outer ring 80mm

#### **Electrical data**

| No dim function: | true |
|------------------|------|
| Voltage type:    | AC   |

**Product dimensions** 

80 **Outer diameter:** 

Misprints and errors excepted. Drawings and pictures are sketches. Dimensions and technical data are approximate. Length specifications without unit in millimetres. Photographs of objects represent sample applications irrespective of the actual effect. We reserve the right to make changes to the programme, technology and design (without prior