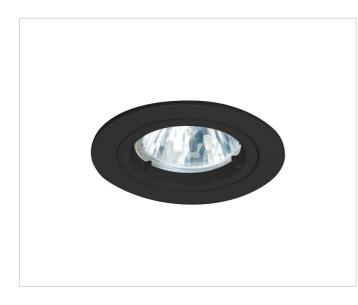

## Description

ENZ, LV downlight, made of die-cast aluminium, for QR-CBC-51, max. 50W, GX5.3, 12V, fixed, without transformer, black, with bayonet ring, with spring-loaded fixing, special: with 30 cm silicone cable, ceiling cutout 68mm outer ring 80mm