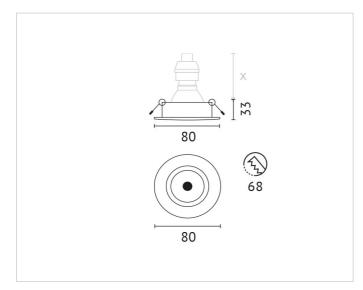

### **Description**

**E**NZ, LV downlight, made of die-cast aluminium, for QR-CBC-51, max. 50W, GX5.3, 12V, fixed, without transformer, brushed chrome, with bayonet ring, with spring-loaded fixing, special: with 30 cm silicone cable, ceiling cut-out 68mm outer ring 80mm

### **Product dimensions**

Outer diameter: 80