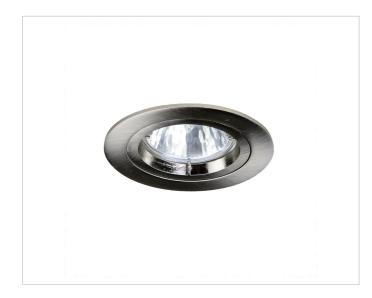

### **Description**

**E**NZ, LV downlight, made of die-cast aluminium, for QR-CBC-51, max. 50W, GX5.3, 12V, fixed, without transformer, brushed chrome, with bayonet ring, with spring-loaded fixing, special: with 30 cm silicone cable, ceiling cut-out 68mm outer ring 80mm

### **General data**

Adjustability: Not adjustable

**Degree of protection** 

(IP): IP20
Housing colour: Chrome
Housing material: Aluminium
Lamp holder: GX5.3
Protection class: III

Suitable for built-in

**mounting:** true