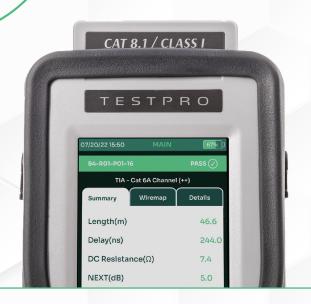

## **Smart Building Test Kits**

Feature supported

Feature is not part of kit but can be added with hot swappable test adapters

| Test Function                                                                         | TestPro K60E | TestPro K61E | TestPro K71E |  |
|---------------------------------------------------------------------------------------|--------------|--------------|--------------|--|
| Cat3 - Cat8 Channel and Permanent Link Certification with<br>Detailed Printed Reports | •            | •            | •            |  |
| DC Resistance Unbalance                                                               | •            | •            |              |  |
| Copper Wiremap with Distance to Fault                                                 | •            | •            | •            |  |
| Single Pair Ethernet                                                                  |              |              |              |  |
| MM and SM Tier 1 Fiber Certification                                                  | •            | •            | •            |  |
| MM OTDR                                                                               | •            | •            | •            |  |
| SM OTDR                                                                               | •            | •            | •            |  |
| MM and SM Tier 2 Fiber Certification                                                  | •            |              | •            |  |
| Hybrid Powered Fiber Resistance & Voltage Test                                        | •            | •            | •            |  |
| PoE Load and Validation Testing                                                       | •            |              | •            |  |
| Multi-Gig Autotest                                                                    | •            | •            | •            |  |
| Multi-Gig (2.5/5/10G) SNR                                                             | •            | •            | •            |  |
| 100/100BASE-T SNR Testing                                                             | •            | •            | •            |  |
| BASE-T Network Connectivity                                                           | •            | •            | •            |  |
| Wireless Network Connectivity**<br>AP Availability, Signal Strength, Ping, etc)       | •            | •            | •            |  |
| TestDataPro Results Management Software -<br>PC Based & Cloud                         | •            | •            | •            |  |