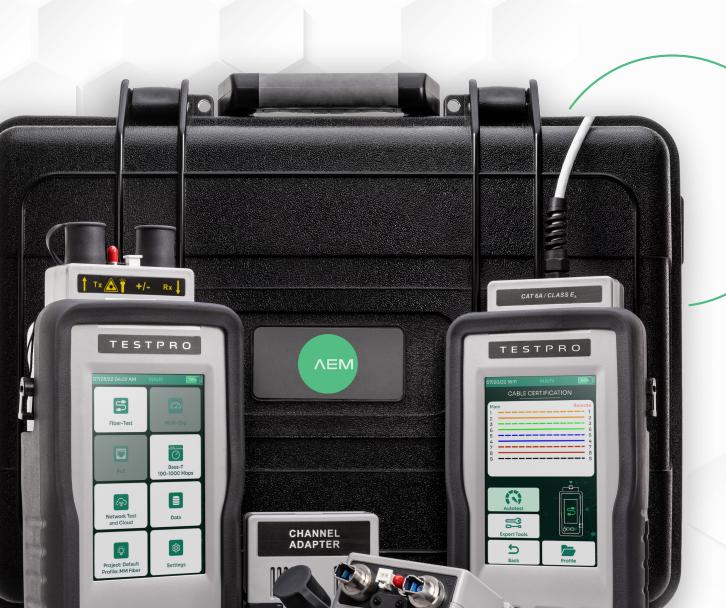

## **Smart Building Test Kits**

Feature supported

Feature is not part of kit but can be added with hot swappable test adapters

| Test Function                                                                         | TestPro K60E | TestPro K61E | TestPro K71E |  |
|---------------------------------------------------------------------------------------|--------------|--------------|--------------|--|
| Cat3 - Cat8 Channel and Permanent Link Certification with<br>Detailed Printed Reports | •            | •            | •            |  |
| DC Resistance Unbalance                                                               | •            | •            |              |  |
| Copper Wiremap with Distance to Fault                                                 | •            | •            | •            |  |
| Single Pair Ethernet                                                                  |              |              |              |  |
| MM and SM Tier 1 Fiber Certification                                                  | •            | •            | •            |  |
| MM OTDR                                                                               | •            | •            | •            |  |
| SM OTDR                                                                               | •            | •            | •            |  |
| MM and SM Tier 2 Fiber Certification                                                  | •            |              | •            |  |
| Hybrid Powered Fiber Resistance & Voltage Test                                        | •            | •            | •            |  |
| PoE Load and Validation Testing                                                       | •            |              | •            |  |
| Multi-Gig Autotest                                                                    | •            | •            | •            |  |
| Multi-Gig (2.5/5/10G) SNR                                                             | •            | •            | •            |  |
| 100/100BASE-T SNR Testing                                                             | •            | •            | •            |  |
| BASE-T Network Connectivity                                                           | •            | •            | •            |  |
| Wireless Network Connectivity**<br>AP Availability, Signal Strength, Ping, etc)       | •            | •            | •            |  |
| TestDataPro Results Management Software -<br>PC Based & Cloud                         | •            | •            | •            |  |

<sup>\*\*</sup>Requires Edimax EW-7822ULC Wi-Fi USB Adapter purchased separately from Amazon or other component provider of your choice.

Optional test adapters available to support SPE, MPTL, Patch Cord, Coax, Bare Wire, and much more. Visit the TestPro product page on the website to learn more.