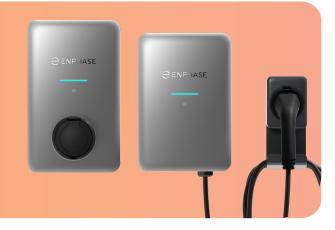

# Maximise solar charging with the IQ EV Charger 2

Our new smart charger, built for reliability, performance, and energy efficiency.

Developed specifically for Europe, the IQ EV Charger 2<sup>™</sup> is an innovative smart charging solution which works seamlessly with the Enphase Energy System or as a powerful standalone charger. With advanced energy management, users can optimise charging for potential cost savings and maximise solar usage, delivering an intelligent and convenient EV charging experience.

### Available models:

Three-phase or single-phase, tethered or socketed\* Up to 22 kW and 32 A per phase

IP 55

+/- 1% ACCURAC

\*Cable and holster sold separately for socketed charger