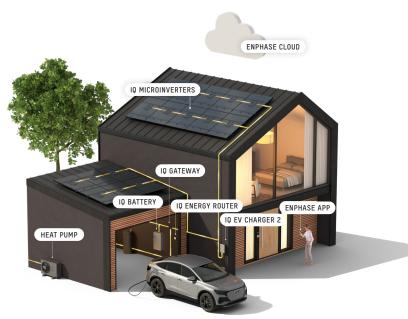

# Maximise solar charging with the IQ EV Charger 2

Our new smart charger, built for reliability, performance, and energy efficiency.

Developed specifically for Europe, the IQ EV Charger 2<sup>™</sup> is an innovative smart charging solution which works seamlessly with the Enphase Energy System or as a powerful standalone charger. With advanced energy management, users can optimise charging for potential cost savings and maximise solar usage, delivering an intelligent and convenient EV charging experience.

Use surplus solar for EV charging with automatic phase switching, incremental 1A control, and fast response to changes in solar production

Save on charging costs with Al-driven home energy management; can charge in a cost-effective way using a combination of solar, battery, and grid energy

# The brightest way to charge

Paired with the Enphase App, the IQ EV Charger 2 offers customisable settings through an intuitive interface. Whether you aim to maximise renewable energy or reduce electricity costs, Enphase predictive technology helps achieve optimal, cost-effective charging with trusted reliability.